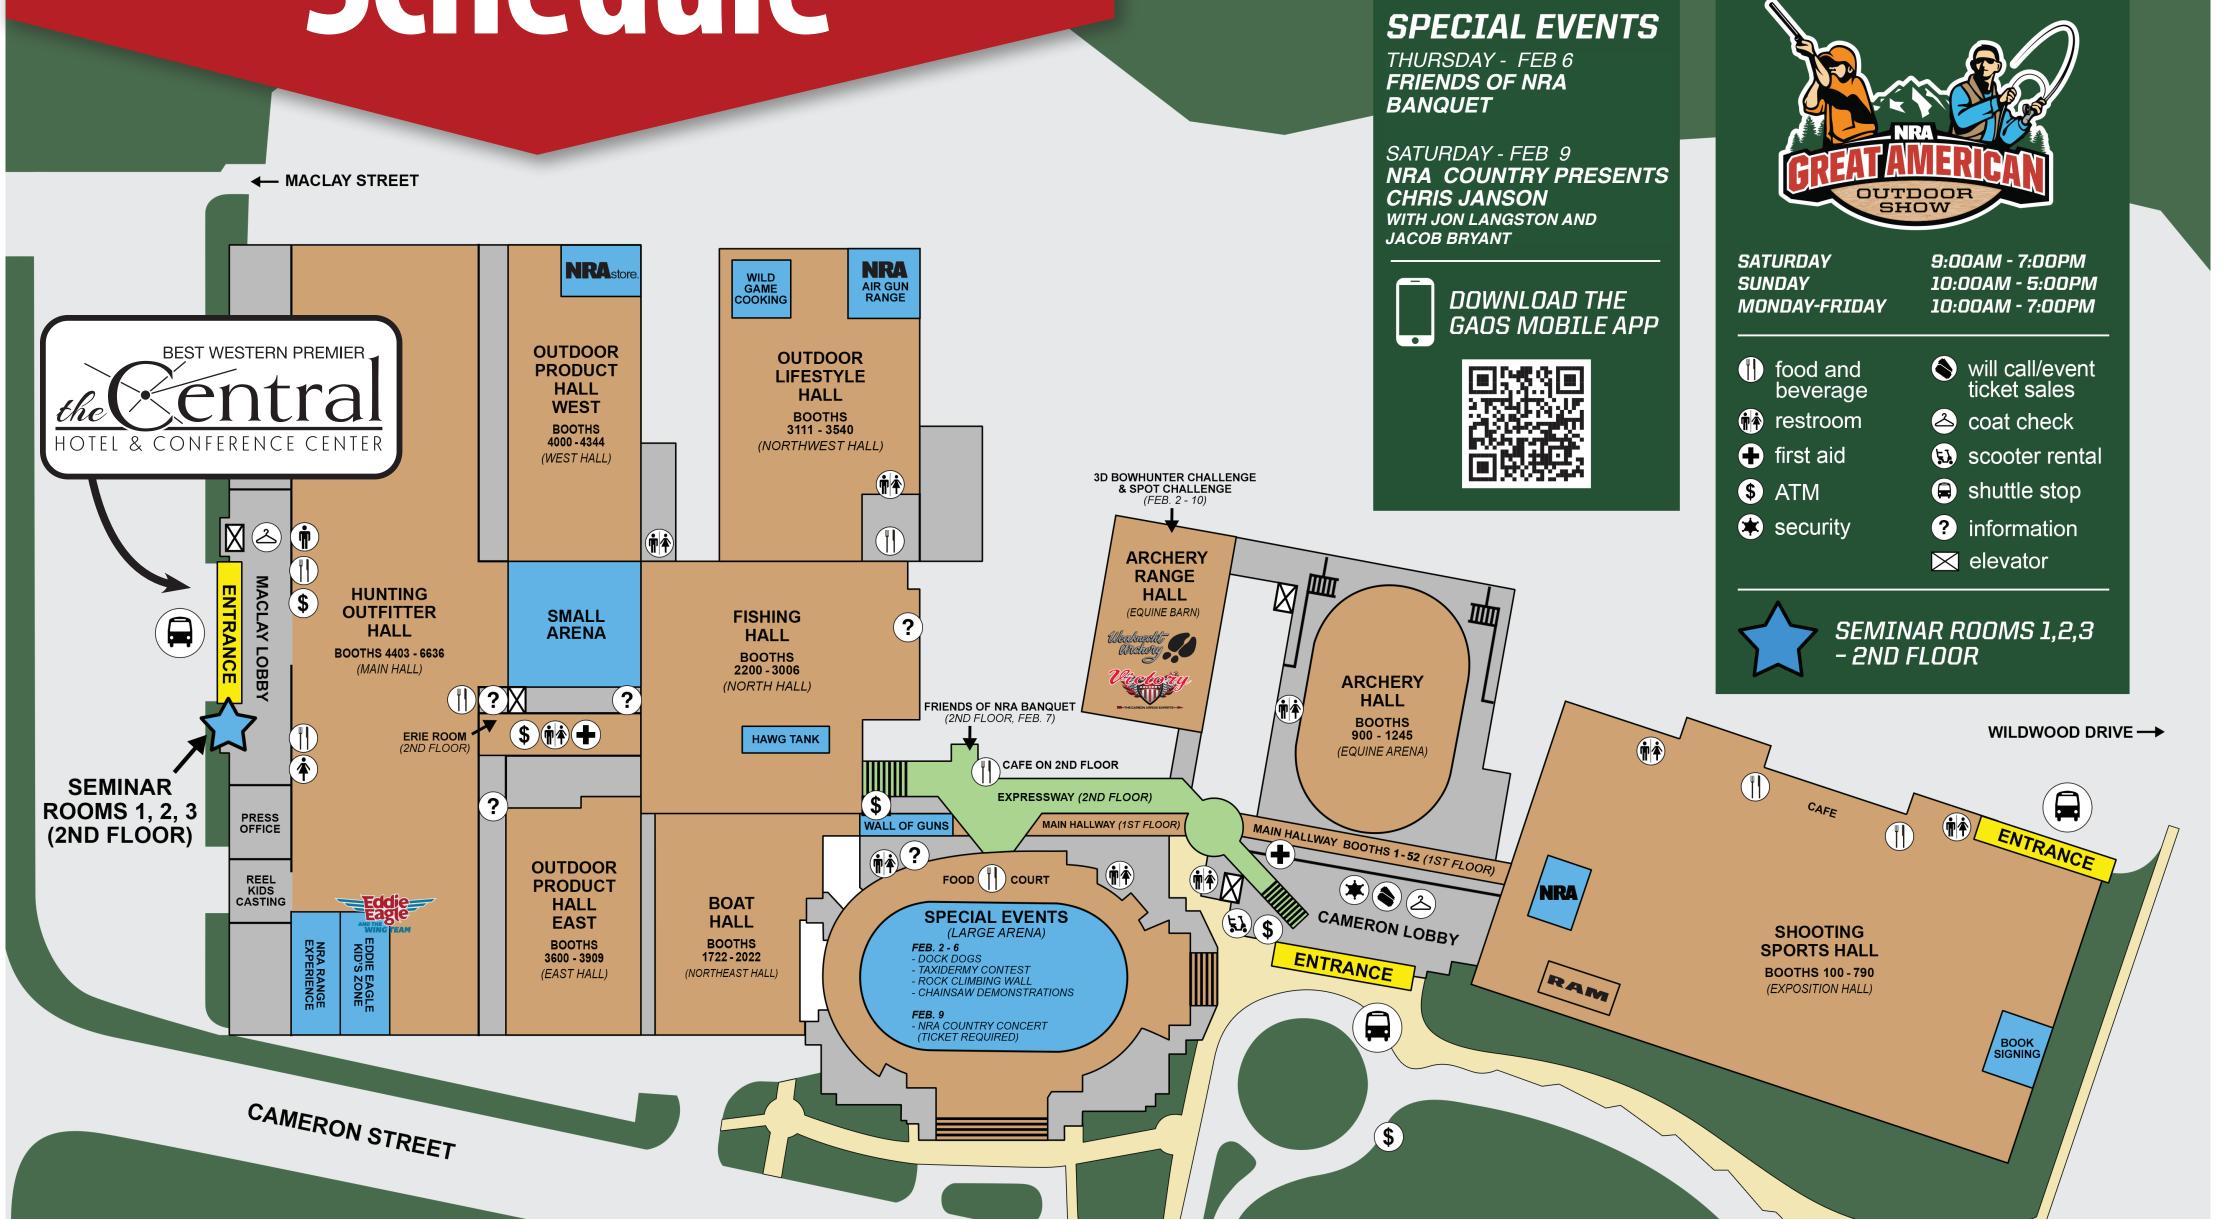

# Transportation Schedule

# Saturday, February 1

### Show Hours: 9am-7pm

| Depart Central | Arrive Farm Show | Depart Farm Show | Arrival Central |
|----------------|------------------|------------------|-----------------|
| 7:10am         | 7:35am           | 7:40am           | 8am             |
| 8:10am         | 8:35am           | 8:40am           | 9am             |
| 9:10am         | 9:35am           | 9:40am           | 10am            |
| 11am           | 11:20am          | 11:30am          | 11:50am         |
| 12pm           | 12:20pm          | 12:30pm          | 12:50pm         |
| 1pm            | 1:20pm           | 1:30pm           | 1:50pm          |
| 2pm            | 2:20pm           | 2:30pm           | 2:50pm          |
| 5pm            | 5:30pm           | 5:45pm           | 6:15pm          |
| 6:20pm         | 6:45pm           | 7pm              | 7:20pm          |
| 7:25pm         | 7:45pm           | 8pm              | 8:20pm          |

# Sunday, February 2

### Show Hours: 10am-5pm

| Depart Central | Arrive Farm Show | Depart Farm Show | Arrival Central |
|----------------|------------------|------------------|-----------------|
| 8:30am         | 8:50am           | 8:55am           | 9:10am          |
| 9:25am         | 9:45am           | 9:50am           | 10:10am         |
| 12pm           | 12:20pm          | 12:30pm          | 12:50pm         |
| 2pm            | 2:20pm           | 2:30pm           | 2:50pm          |
| 3pm            | 3:20pm           | 3:30pm           | 3:50pm          |
| 4:30pm         | 4:50pm           | 5:10pm           | 5:35pm          |
| 5:40pm         | 6pm              | 6:10pm           | 6:35pm          |

# Monday, February 3 through Friday, February 7

Show Hours: 10am-7pm

| Depart Central | Arrive Farm Show | Depart Farm Show | Arrival Central |
|----------------|------------------|------------------|-----------------|
| 8:10am         | 8:35am           | 8:40am           | 9am             |
| 9:10am         | 9:35am           | 9:40am           | 10am            |
| 10:10am        | 10:35am          | 10:40am          | 11am            |
| 12pm           | 12:20pm          | 12:30pm          | 12:50pm         |
| 2pm            | 2:20pm           | 2:30pm           | 2:50pm          |
| 5:30pm         | 6pm              | 6:15pm           | 6:45pm          |
| 6:50pm         | 7:10pm           | 7:15pm           | 7:40pm          |

## **Saturday, February 8** Show Hours: 9am-7pm

| Depart Central | Arrive Farm Show | Depart Farm Show | Arrival Central |
|----------------|------------------|------------------|-----------------|
| 8:10am         | 8:35am           | 8:40am           | 9am             |
| 9:10am         | 9:30am           | 9:40am           | 10am            |
| 12pm           | 12:20pm          | 12:30pm          | 12:50pm         |
| 2pm            | 2:20pm           | 2:30pm           | 2:50pm          |
| <br>6pm        | 6:15pm           | 6:20pm           | 6:45pm          |
| 6:20pm         | 6:45pm           | 7pm              | 7:20pm          |
| 7:25pm         | 7:45pm           | 8:15pm           | 8:45pm          |
| 9pm            | 9:20pm           | 9:30pm           | 9:55pm          |
| 10pm           | 10:20pm          | 10:30pm          | 10:55pm         |

# Sunday, February 10

Show Hours: 10am-5pm

| Depart Central | Arrive Farm Show | Depart Farm Show | Arrival Central |
|----------------|------------------|------------------|-----------------|
| 8:30am         | 8:50am           | 8:55am           | 9:10am          |
| 0.25           |                  |                  | 10.10           |

# Scan the QR code '

or visit this website to view the schedule on your smart phone thecentralhotelharrisburg.com/gaos/

#### *Travel Time* +/- 15 *Minutes*

#### Shuttle times are approximate and subject to change due to travel and weather conditions.