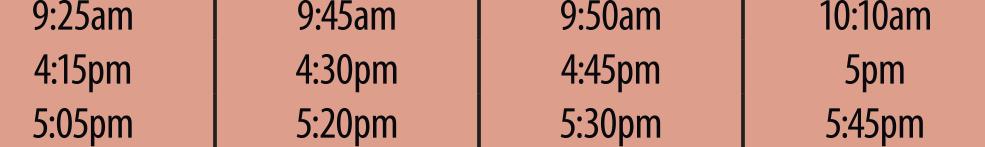

### Show Hours: 10am-5pm

| Depart Central | Arrive Farm Show | Depart Farm Show | Arrival Central |
|----------------|------------------|------------------|-----------------|
| 8:30am         | 8:50am           | 8:55am           | 9:10am          |
| 9:25am         | 9:45am           | 9:50am           | 10:10am         |
| 12pm           | 12:20pm          | 12:30pm          | 12:50pm         |
| 2pm            | 2:20pm           | 2:30pm           | 2:50pm          |
| 3pm            | 3:20pm           | 3:30pm           | 3:50pm          |
| 4:30pm         | 4:50pm           | 5:10pm           | 5:35pm          |
| 5:40pm         | 6pm              | 6:10pm           | 6:35pm          |