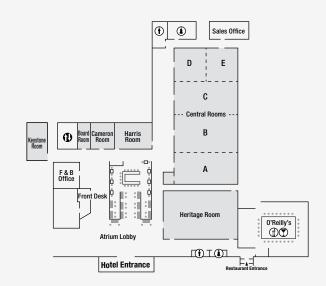

#### Make It Memorable!

Offering over 18,000 sf of flexible meeting space, let our talented team bring your event to life in one of our 12 unique meeting rooms. Our flawless attention to detail, outstanding facilities, and convenient location make us the ideal choice to host your next event.

#### Meeting & Banquet Room Capacities

| Room                 | Ft.    | Sq. Ft. | Banquet | Theatre | U-Shape | 3 per 8' |
|----------------------|--------|---------|---------|---------|---------|----------|
| The Central Ballroom | 143x64 | 9,152   | 520     | 1,260   | -       | 420      |
| Central A            | 34x64  | 2,176   | 120     | 300     | 52      | 132      |
| Central B            | 34x64  | 2,176   | 120     | 300     | 52      | 132      |
| Central C            | 36x64  | 2,304   | 120     | 300     | 52      | 132      |
| Central D & E        | 36x64  | 2,304   | 120     | 300     | 52      | 120      |
| Central D or E       | 38x32  | 1,152   | 56      | 140     | 30      | 54       |
| Heritage             | 72x42  | 3,024   | 184     | 350     | 60      | 138      |
| Keystone             | 38x26  | 988     | 56      | 100     | 22      | 41       |
| Harris               | 37x21  | 777     | 40      | 70      | 20      | 30       |
| Cameron              | 24x27  | 648     | 40      | 60      | 24      | 24       |
| Board Room           | 27x11  | 297     | -       | -       | -       | -        |
| McClay               | 25x25  | 625     | 40      | 60      | 18      | 22       |
| McCormick            | 25x25  | 625     | 40      | 60      | 18      | 22       |
|                      |        |         |         |         |         |          |